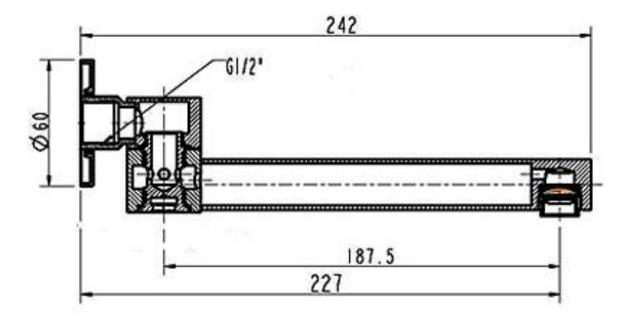

## Features:

- 227mm Total Length
- 180° Swivel

**Product Codes:** 

| CPF04340   | Chrome         |
|------------|----------------|
| CPF04340BK | Matte Black    |
| CPF04340BN | Brushed Nickel |

All measurements and specifications provided for our products are approximate and subject to change without prior notice. The information listed is correct at time of publication, however Bestlink International PTY LTD reserves the right to vary design and dimensions of products, please allow a +/- 5mm tolerance for manufacturing variance. For basins, it is recommended that actual basins on uting out be used when cutting out bench top to ensure exact fit.