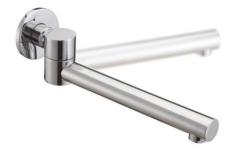

## CPF04340 NIRVANA Swivel Bath Spout

## Features:

- 227mm Total Length
- 180° Swivel

**Product Codes:** 

| CPF04340   | Chrome         |
|------------|----------------|
| CPF04340BK | Matte Black    |
| CPF04340BN | Brushed Nickel |

All measurements and specifications provided for our products are approximate and subject to change without prior notice. The information listed is correct at time of publication, however Bestlink International PTY LTD reserves the right to vary design and dimensions of products, please allow a +/- 5mm tolerance for manufacturing variance. For basins, it is recommended that actual basins on uting out be used when cutting out bench top to ensure exact fit.